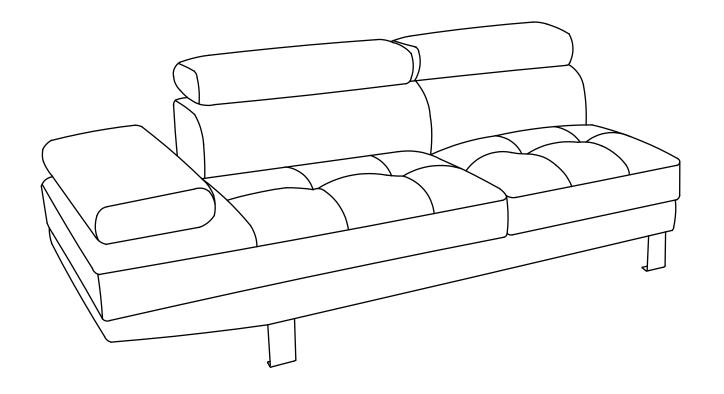

#### STEP3:

Insert headrest(A) and headrest(B) onto the backrest of chaise.

#### STEP2:

Insert armrest(A) and headrest(B) onto the backrest of Sofa.