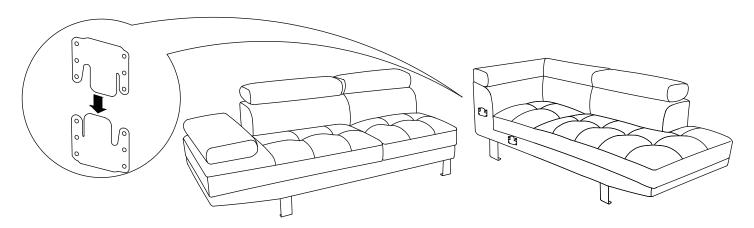

#### STEP5:

If Sofa is assembled well, please align chaise to tighten sofa together.

#### STEP4:

If chaise is assembled well, please align chaise to tighten sofa together.