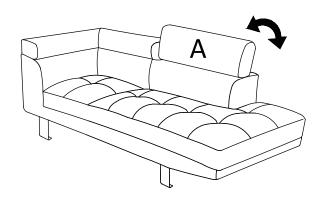

### STEP4:

Headrest(A) is adjustable.

#### STEP5:

If Sofa is assembled well, please align chaise to tighten sofa together.