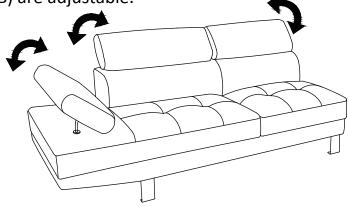

Ε        |
|---------|--------------|-------------------|--------------------|----------|
|         |              |                   |                    | <b>©</b> |
| Armrest | Headrest     | Leg               | Self-tapping Screw | Spacer   |
| 1PCS    | 2PCS         | 4PCS              | 8PCS               | 8PCS     |
| Ľ       | G            | Ι                 |                    |          |
|         |              |                   |                    |          |
| Bolt    | Allen Wrench | Cross screwdriver |                    |          |
| 8PCS    | 1PCS         | 1PCS              |                    |          |

### STEP1:



## Sofa

#### STEP2:

Insert armrest(A) and headrest(B) onto the backrest of Sofa.



### STEP3:

Armrest(A) and headrest(B) are adjustable.



#### STEP4:

If chaise is assembled well, please align chaise to tighten sofa together.