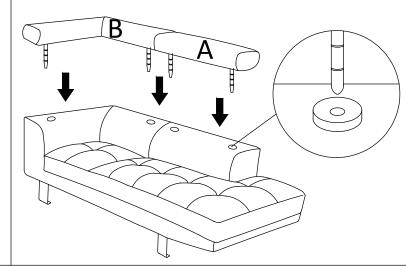

#### STEP3:

Insert headrest(A) and headrest(B) onto the backrest of chaise.

### STEP4:

Headrest(A) is adjustable.