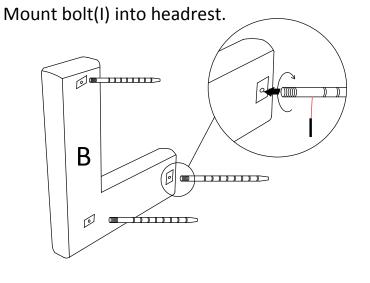

#### STEP3:

Insert headrest(A) and headrest(B) onto the backrest of chaise.

### STEP4:

Headrest(A) is adjustable.