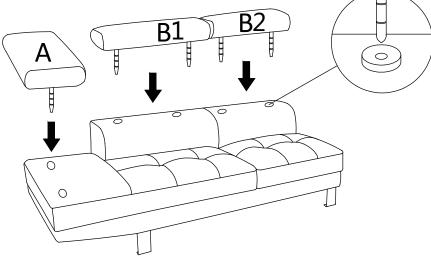

## Sofa

| Α       | B1 B2        | С                 | D                  | Ε        |
|---------|--------------|-------------------|--------------------|----------|
|         |              |                   |                    | <b>©</b> |
| Armrest | Headrest     | Leg               | Self-tapping Screw | Spacer   |
| 1PCS    | 2PCS         | 4PCS              | 8PCS               | 8PCS     |
| Ľ       | G            | Ι                 |                    |          |
|         |              |                   |                    |          |
| Bolt    | Allen Wrench | Cross screwdriver |                    |          |
| 8PCS    | 1PCS         | 1PCS              |                    |          |

#### STEP2:

Insert armrest(A) and headrest(B) onto the backrest of Sofa.