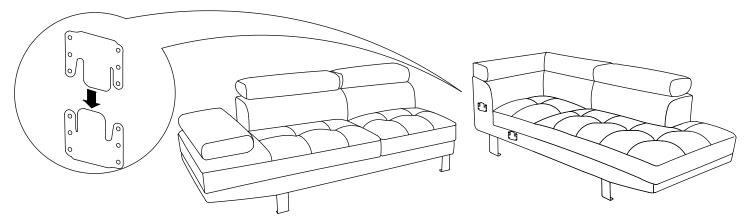

#### STEP4:

If chaise is assembled well, please align chaise to tighten sofa together.