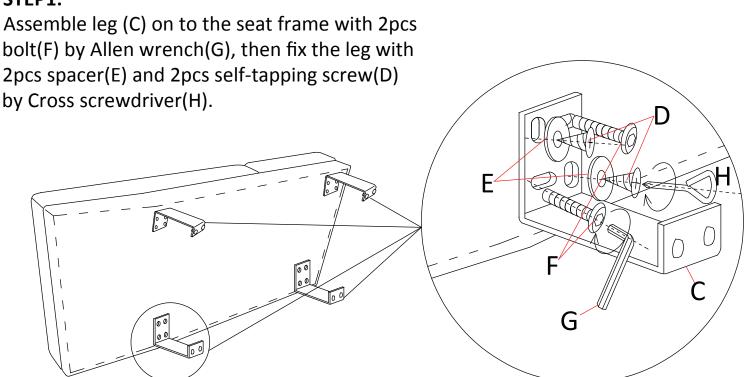

#### STEP1:

Assemble leg (C) on to the seat frame with 2pcs bolt(F) by Allen wrench(G), then fix the leg with 2pcs spacer(E) and 2pcs self-tapping screw(D) by Cross screwdriver(H).