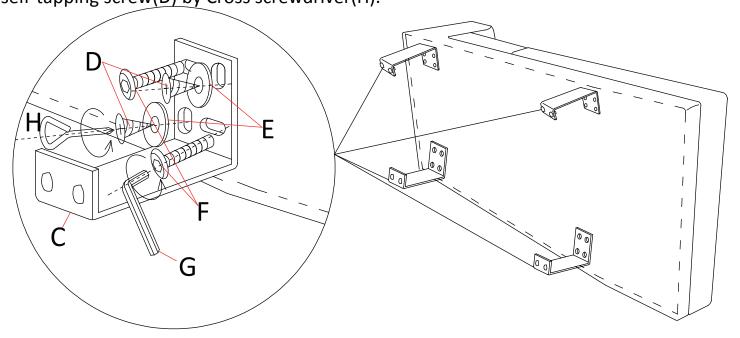

#### STEP1:

Assemble leg (C) on to the seat frame with 2pcs bolt(F) by Allen wrench(G), then fix the leg with 2pcs spacer(E) and 2pcs self-tapping screw(D) by Cross screwdriver(H).