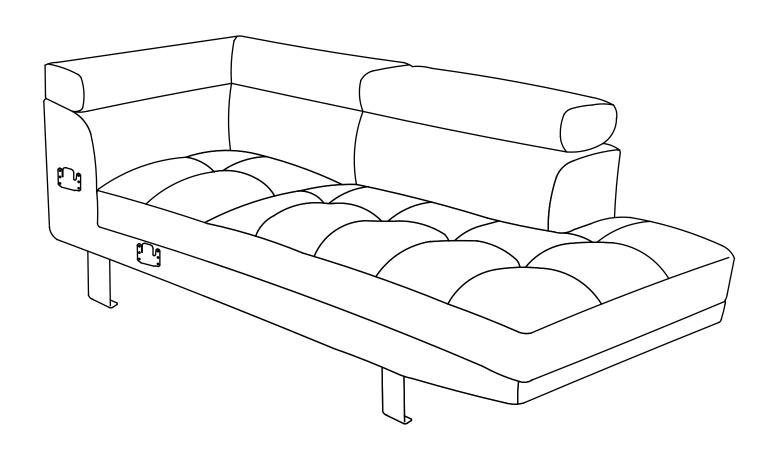

# Chaise

#### STEP5:

If Sofa is assembled well, please align chaise to tighten sofa together.